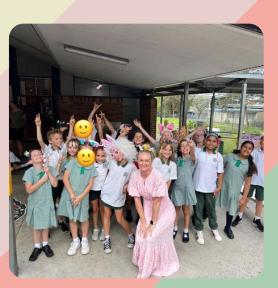

## GOSFORD EAST PUBLIC SCHOOL EASTER HAT PARADE PHOTOS

SAFE RESPECTFUL LEARNERS

Today our school had an egg-citing day with the Easter Bunny visiting classrooms to deliver some treats.

Thanks to Neil and Helena Mani from One Agency Real Estate - East Gosford for organising this amazing surprise for our school. We hope our students and their families had an enjoyable and restful Easter break.