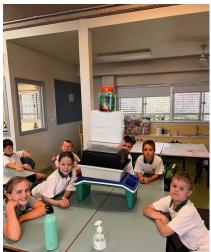

## 3/4R

SAFE RESPECTFUL LEARNERS

Week 8 Mathematics for 3/4R (and most of the school), looked at measurement and estimation for length and distance. We used lots of concrete materials to become more familiar with using the metre as a formal unit of measurement including the real-world practical applications. In groups, students then built a tower that they estimated to be one metre tall with very accurate estimations!

#### Jesse Reid Classroom Teacher

1.08m 1.04m

1.025m

1.07m 0.88m

T2 T3

T4

T5