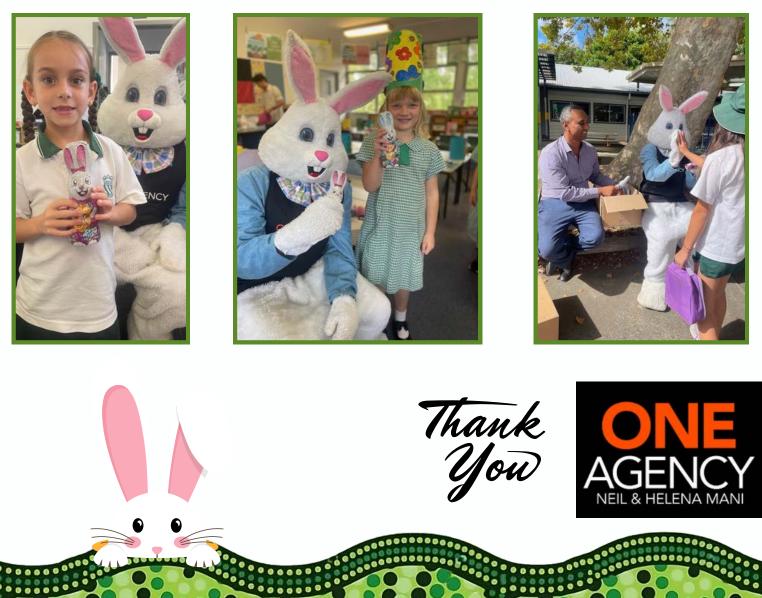

## GOSFORD EAST PUBLIC SCHOOL EASTER HAT PARADE PHOTOS

SAFE RESPECTFUL LEARNERS

Today our school had an egg-citing day with the Easter Bunny visiting classrooms to deliver some treats.

Thanks to Neil and Helena Mani from One Agency Real Estate - East Gosford for organising this amazing surprise for our school. We hope our students and their families had an enjoyable and restful Easter break.