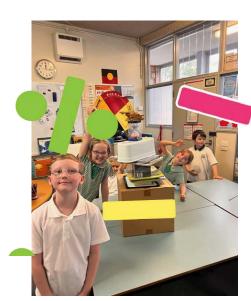

## 3/4R

SAFE RESPECTFUL LEARNERS

Week 8 Mathematics for 3/4R (and most of the school), looked at measurement and estimation for length and distance. We used lots of concrete materials to become more familiar with using the metre as a formal unit of measurement including the real-world practical applications. In groups, students then built a tower that they estimated to be one metre tall with very accurate estimations!

#### Jesse Reid Classroom Teacher

1.08m 1.04m

1.025m

1.07m 0.88m

T2 T3

T4

T5