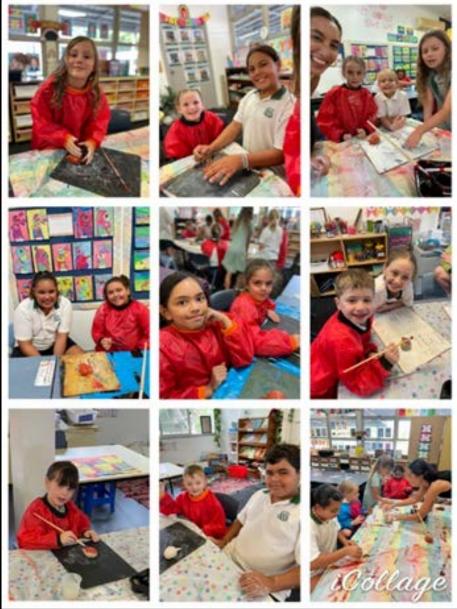

# GOSFORD EAST PUBLIC SCHOOL MULTICULTURAL EDUCATION

**Harmony Day** 

We had a successful week celebrating the diversity within our school and learning more about languages and cultures from around the world. During Harmony Week, students participated in many activities and at the whole school assembly we showcased a video of the many languages that are spoken by our students and staff.

SAFE

RESPECTFUL

LEARNERS

GEPS students were fortunate enough to have Natalia and Sandra from Mosaic Multicultural Connections share music, culture, language and food from around the world.

African Beat put on an amazing performance with students playing djembes, singing and dancing to traditional music from Ghana.