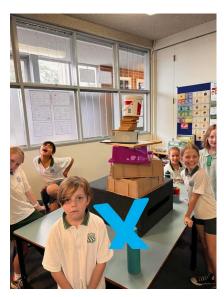

## 3/4R

SAFE RESPECTFUL LEARNERS

Week 8 Mathematics for 3/4R (and most of the school), looked at measurement and estimation for length and distance. We used lots of concrete materials to become more familiar with using the metre as a formal unit of measurement including the real-world practical applications. In groups, students then built a tower that they estimated to be one metre tall with very accurate estimations!

#### Jesse Reid Classroom Teacher

1.08m 1.04m

1.025m

1.07m 0.88m

T2 T3

T4

T5